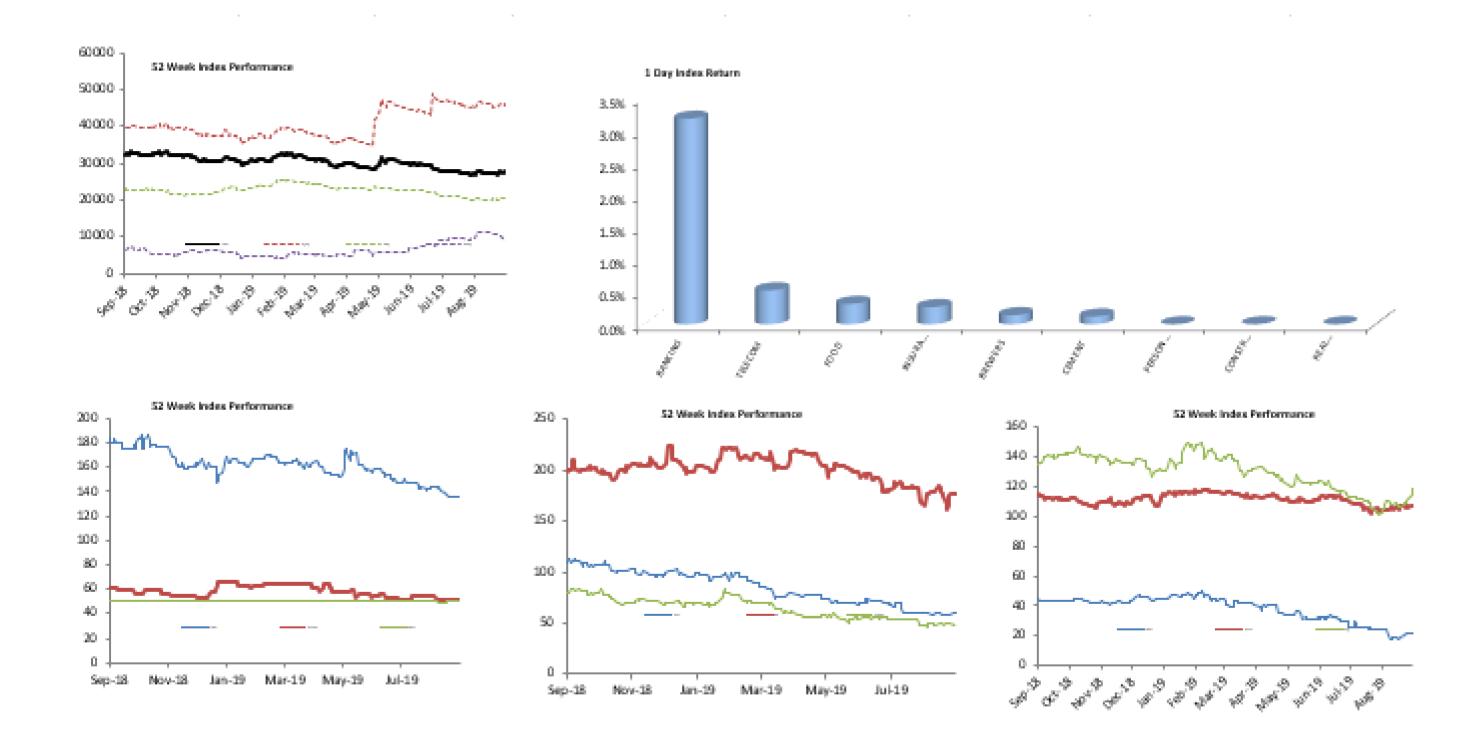

| <b>Index Pe</b> | rformance |
|-----------------|-----------|
|-----------------|-----------|

|                                   |              |         |         |         |            |             |         | 52 Wk      |           |
|-----------------------------------|--------------|---------|---------|---------|------------|-------------|---------|------------|-----------|
|                                   |              | 1 Wk    | 3 Month | 6 Month |            |             | 52 Wk   | Volatility | 52 Wk Max |
| ARM Sector Indices                | 1 Day Return | Return  | Return  | Return  | QTD Return | YTD sReturn | Return  | (SD)       | Drawdown  |
| BANKING                           | 3.17%        | 8.25%   | -3.71%  | -14.22% | -4.31%     | -14.13%     | -12.04% | 1.27%      | -4.57%    |
| BREWERS                           | 0.14%        | 1.57%   | -11.80% | -33.80% | -19.77%    | -42.56%     | -45.80% | 1.95%      | -7.31%    |
| CEMENT                            | 0.12%        | 0.15%   | -13.52% | -17.72% | -14.67%    | -17.53%     | -26.20% | 1.59%      | -8.31%    |
| TELECOM                           | 0.52%        | -2.35%  | -3.67%  | -3.67%  | -3.67%     | -3.67%      | -3.67%  | 1.39%      | -4.69%    |
| PERSONAL CARE                     | 0.00%        | 0.82%   | -10.23% | -29.38% | -12.86%    | -29.88%     | -37.23% | 2.08%      | -8.05%    |
| CONSTRUCTION                      | 0.00%        | 0.00%   | -2.63%  | -20.29% | -8.70%     | -4.22%      | -15.50% | 1.73%      | -10.26%   |
| FOOD                              | 0.31%        | 6.72%   | -10.74% | -18.25% | -9.84%     | -15.86%     | -10.33% | 1.73%      | -7.26%    |
| INSURANCE                         | 0.26%        | 0.90%   | -4.07%  | -7.12%  | -5.54%     | -5.54%      | -7.50%  | 0.88%      | -2.68%    |
| OIL& GAS                          | -0.41%       | 3.91%   | -30.55% | -49.28% | -32.36%    | -51.60%     | -49.49% | 2.99%      | -15.96%   |
| REAL ESTATE                       | 0.00%        | 0.48%   | -0.25%  | -1.23%  | -0.23%     | -1.37%      | -0.79%  | 0.17%      | -0.53%    |
| <b>ARM Capitalisation Indices</b> |              |         |         |         |            |             |         |            |           |
| Large Cap (Top 10%)               | 1.02%        | 1.75%   | 3.47%   | 22.23%  | 3.25%      | 20.99%      | 17.11%  | 1.82%      | -2.96%    |
| Mid Cap (Mid 30%)                 | 0.30%        | 2.75%   | -7.56%  | -14.58% | -8.20%     | -12.28%     | -9.30%  | 0.69%      | -1.76%    |
| Small Cap (Bottom 60%)            | -0.16%       | -16.24% | 29.55%  | 79.47%  | 21.23%     | 50.93%      | 54.69%  | 4.67%      | -20.91%   |